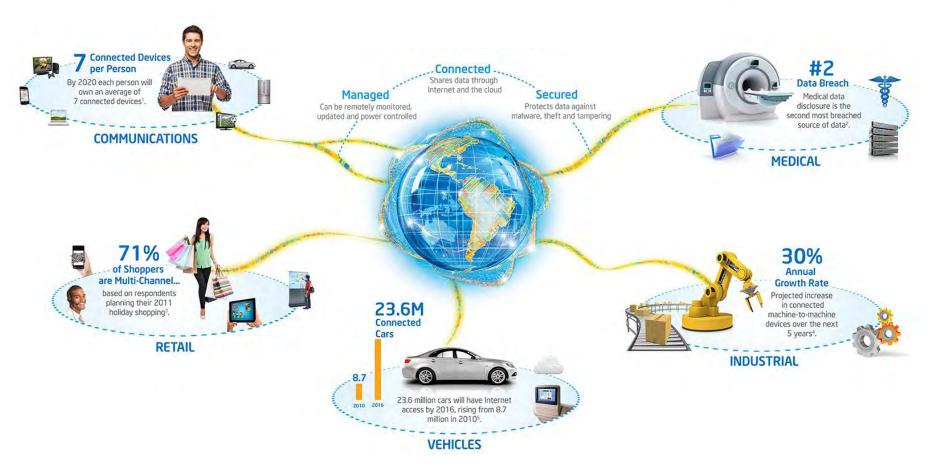

### **Internet of Things (IoT)**

### 3 Consumers expect greater control of their well-being...

Connected devices

+

The Quantified Self