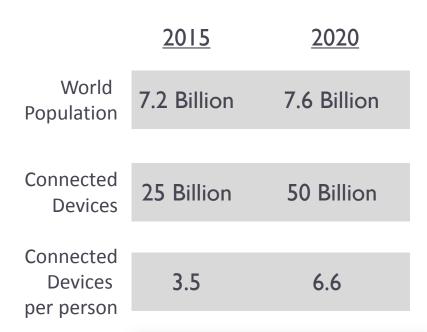

early signs... (1 of 2)

New uses of data and analytics being explored





**Fitbit** 



# Simpler customer interfaces being created



### Within our industry, some early signs... (2 of 2)

# New business models being developed





# Non-traditional players entering adjacent spaces



Google compare



### Key trends driving disruption across industries

The breadth and depth of mobile devices are rapidly increasing



Data is ubiquitous and becoming more interconnected



Consumers expect greater control of their well-being



Cloud computing provides unlimited capacity to analyze data



Advancements in medical technology extending average life expectancies



Advanced analytics driving real value creation



### 1 The breadth and depth of mobile devices are rapidly increasing









8

### Data is ubiquitous...

### **Every 60 seconds...**



**98,000+** tweets



695,000 status updates



**698,445** Google searches



**11 million** instant messages



**168 million+** emails sent



1,820TB of data created



"Let's shrink Big Data into Small Data ... and hope it magically becomes Great Data."

### 2 ... and becoming more interconnected

### **Internet of Things (IoT)**



### 3 Consumers expect greater control of their well-being...



Connected devices

+

The Quantified Self





### 3 ... and are looking to peers for advice









### Cloud computing provides unlimited capacity to analyze data



### 5 Advanced medical technology extending life expectancies



**Next-generation genomics** 



**3D Printing** 



Longevity dividend to slow aging

### Googl