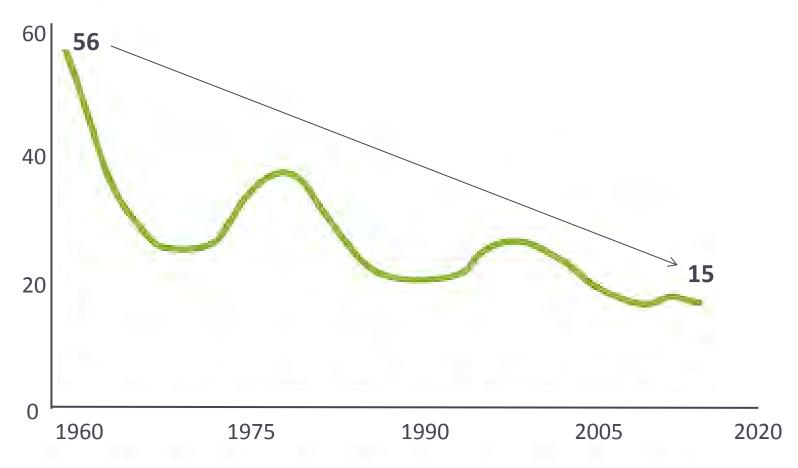

### Average company lifespan on the S&P index has shortened

Average company lifespan on S&P index, (in years)