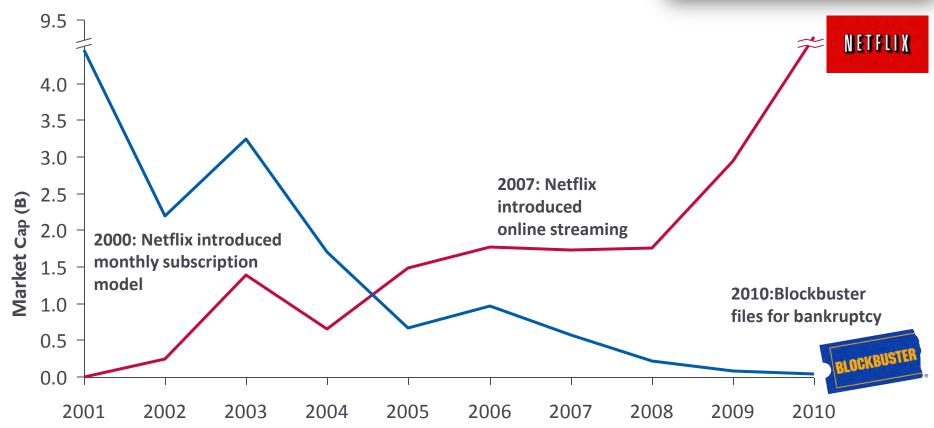

# Session 10- Disruptive technologies and other trends: Impact on insurance and the actuarial profession

**Cindy Forbes** 

Executive Vice President & Chief Actuary, Manulife

### Average company lifespan on the S&P index has shortened

Average company lifespan on S&P index, (in years)



### A Business Disrupted: Blockbuster





### Disruptive technologies are turning data into business insights

**Data Proliferation** 

**Disruptive Technology** 

**Business Insight** 









**Advanced Analytics** 



**Medical Nanotechnology** 

**Risk Selection** 

**Product & Pricing** 

**Customer Interface** 

Customer Insights

Claims Management

**Daily Operations** 

**Longevity Protection** 

### Within our industry, some early signs... (1 of 2)

New uses of data and analytics being explored





**Fitbit** 



# Simpler customer interfaces being created



### Within our industry, some early signs... (2 of 2)

# New business models being developed





# Non-traditional players entering adjacent spaces



Google compare



### Key trends driving disruption across industries

The breadth and depth of mobile devices