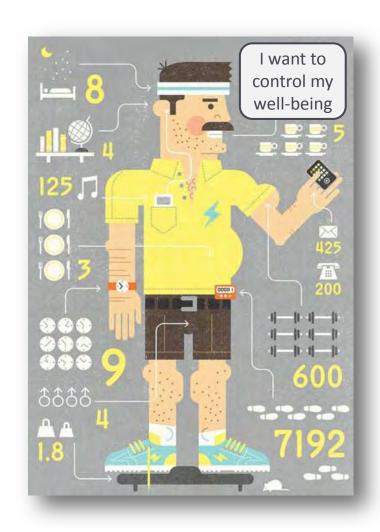

### 3 Consumers expect greater control of their well-being...

Connected devices

+

The Quantified Self