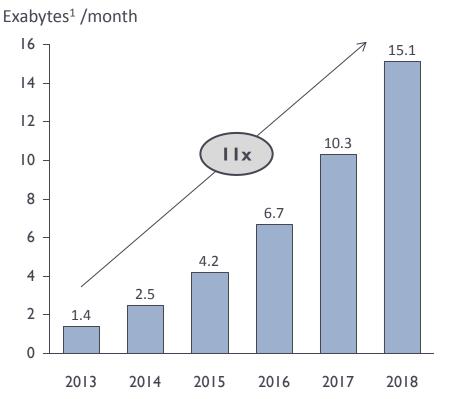

### Data is ubiquitous...

### **Every 60 seconds...**

**98,000+** tweets

695,000 status updates

**698,445** Google searches

**11 million** instant messages

**168 million+** emails sent

1,820TB of data created

"Let's shrink Big Data into Small Data ... and hope it magically becomes Great Data."