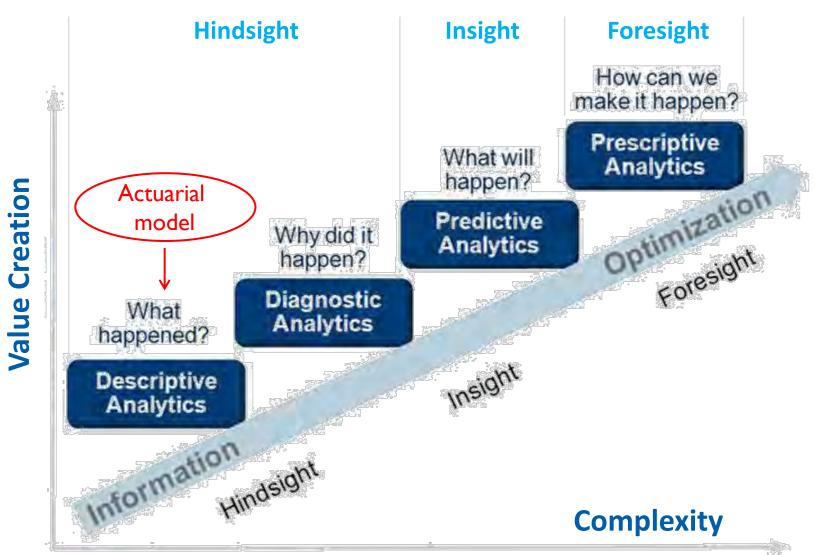

### Advanced analytics driving real value creation

### The new ROI: Return on data

Return on data